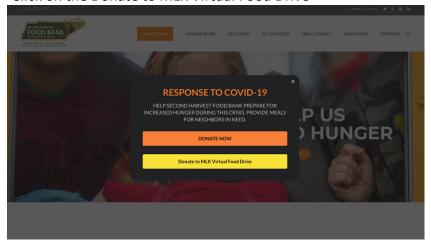

## Step 1: Visit <a href="https://netfoodbank.org">https://netfoodbank.org</a>

-Click on the Donate to MLK Virtual Food Drive