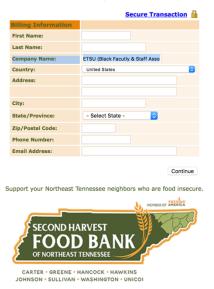

## Step 2: Complete the billing information.

-Inside the "Company Name" section type: ETSU (Black Faculty & Staff Association)

Martin Luther King Jr. Virtual Food Drive - Every \$1 provides 4 meals for neighbors who are in need in Northeast Tennessee. Thank you for your support!

## Step 3: Billing Information will show your information and complete the Order Information. Insert the amount that you would like to donate in the "Order Amount" section. Martin Luther King Jr. Virtual Food Drive - Every \$1 provides 4 meals for neighbors who are in need in Northeast Tennessee. Thank you for your support!