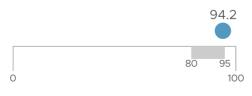

### Second Year Retention Rate

#### What does this mean?

The score of **94.2** earned this EPP **8.5** out of **9** points possible. Lorem ipsum dolor.