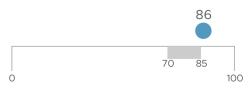

### Third Year Retention Rate

### What does this mean?

The score of **86** earned this EPP **6** out of **6** points possible. Lorem ipsum dolor.