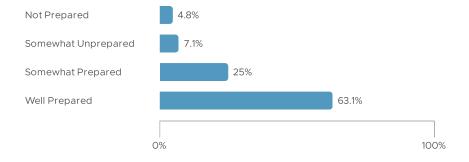

## **Preparedness from Clinical Experience**

#### What is this metric?

This metric reports how prepared cohort members felt by their clinical experience.