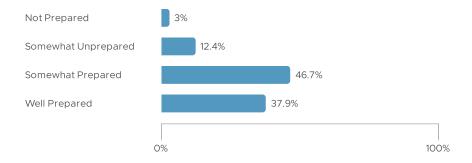

## **Preparedness from Coursework**

### What is this metric?

This metric reports how prepared cohort members felt by their EPP's coursework and program content.