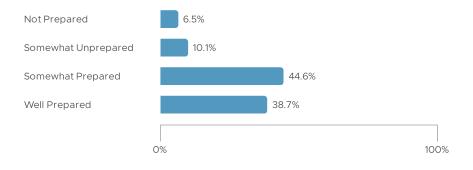

## **Overall Preparedness**

## What is this metric?

This metric reports how prepared cohort members felt overall.

teacher prepare port card.tn. gov

Page 4