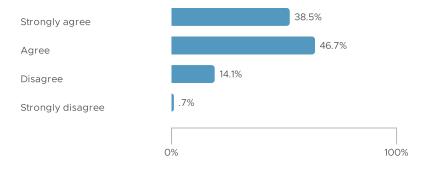

### **Preparedness from Coursework**

### What is this metric?

This metric reports how prepared cohort members felt by their EPP's coursework and program content.