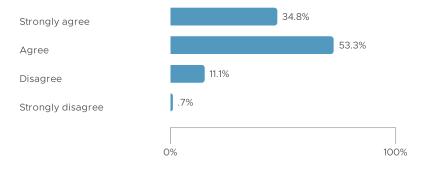

### **Overall Preparedness**

### What is this metric?

This metric reports how prepared cohort members felt overall.