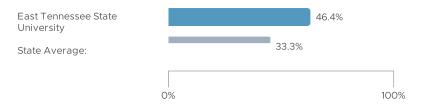

## **Survey Response Rate**

## What is this metric?

Data for this domain come from the Tennessee Educator Survey. This metric shows the survey response rate for cohort members from this EPP who were employed in a Tennessee public school at the time the survey was administered (Spring 2020).