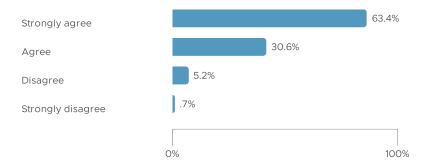

### **Preparedness from Clinical Experience**

#### What is this metric?

This metric reports how prepared cohort members felt by their clinical experience.