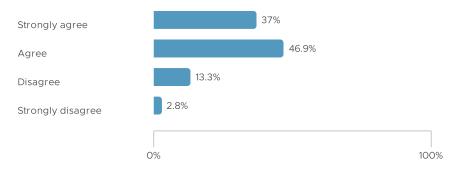

### **Overall Preparedness**

#### What is this metric?

This metric reports the extent to which cohort members agree that their EPP provided strong overall preparation to teach.