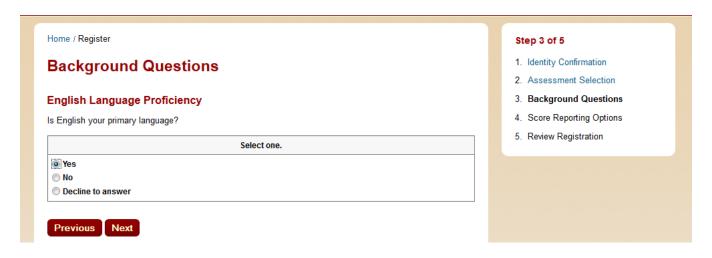

12. Choose grade level of the classroom where you were placed, and Add.

13. Choose Rural as your school context.

14. Language Question 1: Is any of the edTPA in a language other than English?

15. Language Question 2: Is English your primary language?