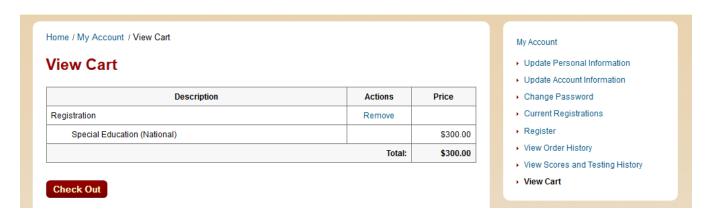

22. View Cart: Choose **Check Out** (Special Education is only an example)

23. Acknowledge that you have reviewed the rules.

24. Choose Enter a voucher (Special Education is only an example). Acknowledge at the bottom of the information.