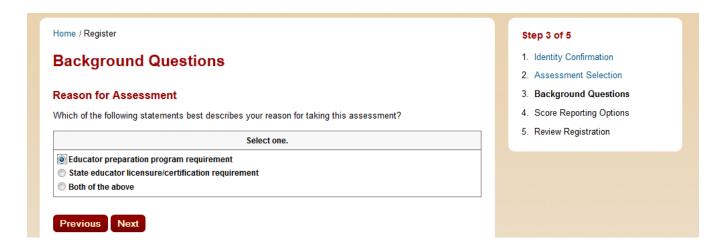

## 16. Ethnicity

17. Reason for Assessment: Educator preparation program requirement

18. Highest Educational Level (Undergraduate/Some college and Graduate/Bachelor's degree).

19. Do want Pearson to use your materials for training purposes?