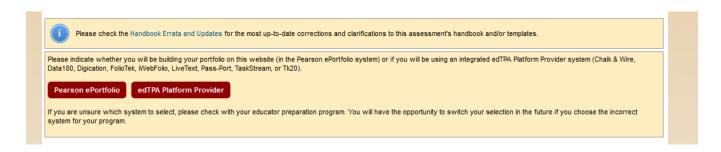

# 4. Choose the Integrated edTPA Platform Provider System.

25. Review Order: Submit Order.

26. Choose a Portfolio Platform System by clicking the title or Next.

27. Choose the button to the right, edTPA Platform Provider.

28. Acknowledge the Authorization Key Agreement and Continue.