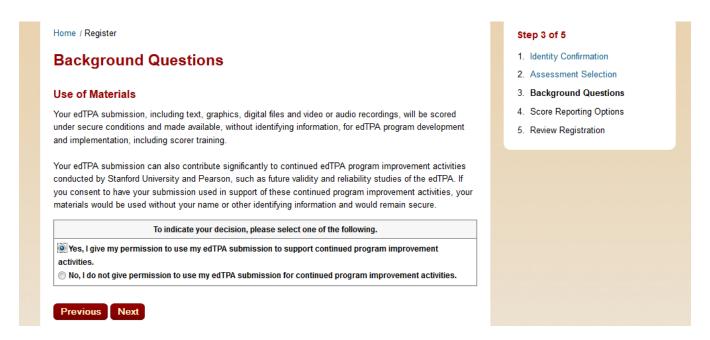

## 16. Ethnicity

17. Reason for Assessment: Educator preparation program requirement

18. Highest Educational Level (Undergraduate/Some college and Graduate/Bachelor's degree).

19. Do want Pearson to use your materials for training purposes?