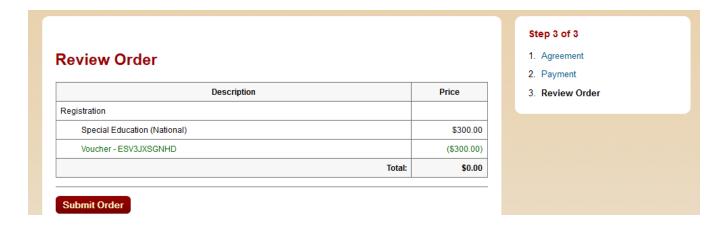

25. Review Order: Submit Order.

26. Choose a Portfolio Platform System by clicking the title or Next.

27. Choose the button to the right, edTPA Platform Provider.

28. Acknowledge the Authorization Key Agreement and Continue.