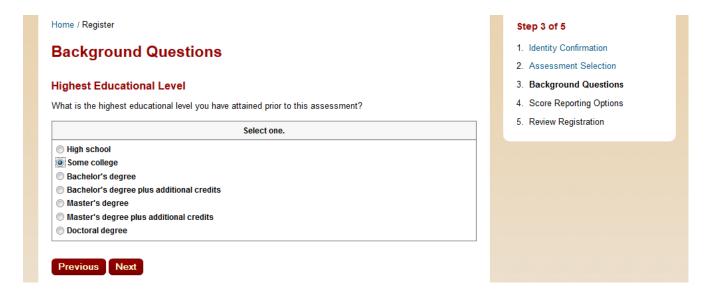

## 16. Ethnicity

17. Reason for Assessment: Educator preparation program requirement

18. Highest Educational Level (Undergraduate/Some college and Graduate/Bachelor's degree).

19. Do want Pearson to use your materials for training purposes?