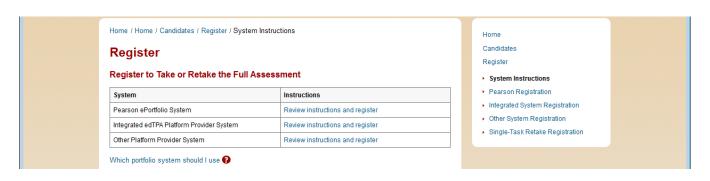

# edTPA Pearson Registration Instructions

1. Access <u>www.edtpa.com</u> using Mozilla Firefox or Google Chrome. Choose **Candidates** from the horizontal navigation bar.



2. Choose Register.



## 3. Read Privacy Policy, and choose Next.



# 4. Choose the Integrated edTPA Platform Provider System.



#### 5. Choose Register Now.



6. Choose Create an account now or Sign in if you have already created an account.



7. Provide the last 5 numbers of your Social Security Number, Date of Birth, and Gender.



8. Review your information, confirm that it is correct, and submit.



9. Confirm your identity



10. Choose your assessment (be sure to choose National and not Washington), and then Add.



11. Choose East Tennessee State University as your educator preparation program and Add.



12. Choose grade level of the classroom where you were placed, and Add.



13. Choose Rural as your school context.



14. Language Question 1: Is any of the edTPA in a language other than English?



15. Language Question 2: Is English your primary language?



## 16. Ethnicity



17. Reason for Assess