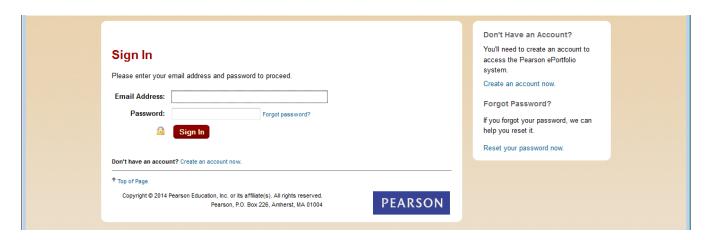

#### 5. Choose Register Now.

6. Choose Create an account now or Sign in if you have already created an account.

7. Provide the last 5 numbers of your Social Security Number, Date of Birth, and Gender.

8. Review your information, confirm that it is correct, and submit.