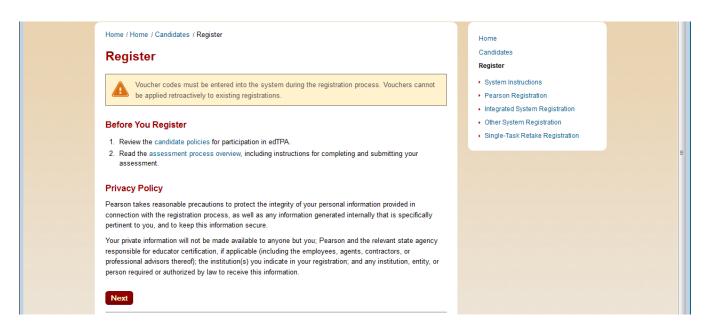

# edTPA Pearson Registration Instructions

1. Access <u>www.edtpa.com</u> using Mozilla Firefox or Google Chrome. Choose **Candidates** from the horizontal navigation bar.



2. Choose Register.



## 3. Read Privacy Policy, and choose Next.



# 4. Choose the Integrated edTPA Platform Provider System.



#### 5. Choose Register Now.



6. Choose Create an account now or Sign in if you have already created an account.



7. Provide the last 5 numbers of your Social Security Number, Date of Birth, and Gender.



8. Review your information, confirm that it is correct, and submit.



9. Confirm your identity



10. Choose your assessment (be sure to choose National and not Washington), and then Add.



11. Choose East Tennessee State University as your educator preparation program and Add.



12. Choose grade level of the classroom where you were placed, and Add.



13. Choose Rural as your school context.



14. Language Question 1: Is any of the edTPA in a language other than English?



15. Language Question 2: Is English your