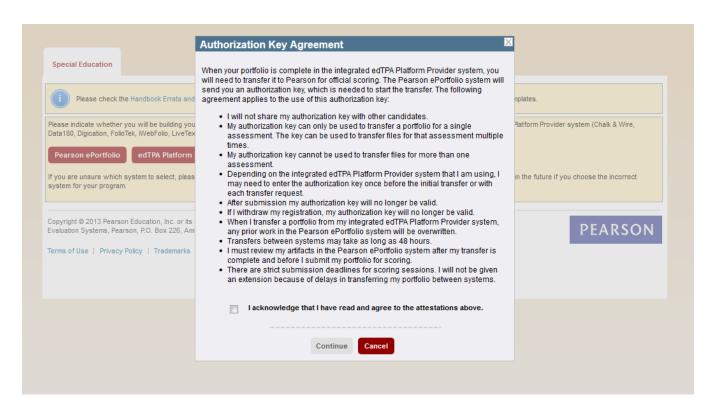

25. Review Order: Submit Order.

26. Choose a Portfolio Platform System by clicking the title or Next.

27. Choose the button to the right, edTPA Platform Provider.

28. Acknowledge the Authorization Key Agreement and Continue.

29. The authorization key will be used during the upload into LiveText. Pearson will send you an email with the key, but be sure to write it down or take a picture of it with your phone/iPad.