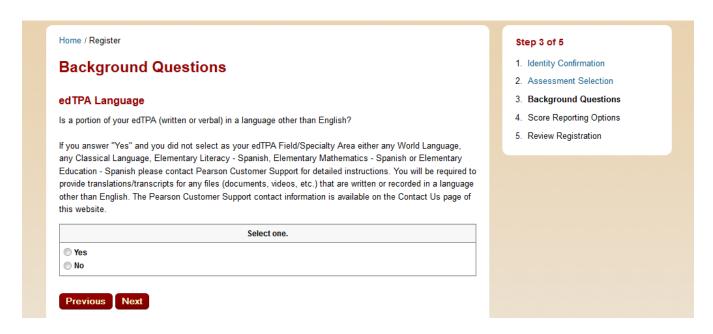

12. Choose grade level of the classroom where you were placed, and Add.

13. Choose Rural as your school context.

14. Language Question 1: Is any of the edTPA in a language other than English?

15. Language Question 2: Is English your primary language?