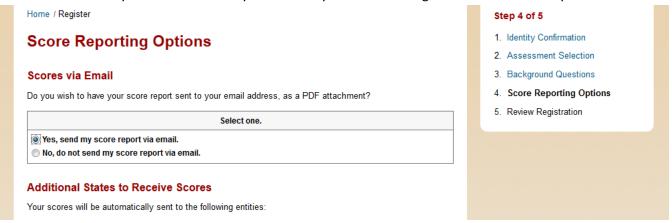

20. Choose **Yes** that you want to receive your scores by email. Choosing states is not necessary at this time.

21. Review your registration and make changes if necessary. Choose Add to Cart when complete.