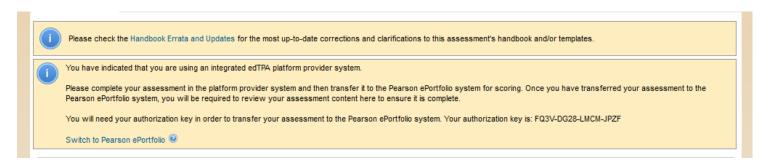

25. Review Order: Submit Order.

26. Choose a Portfolio Platform System by clicking the title or Next.

27. Choose the button to the right, edTPA Platform Provider.

28. Acknowledge the Authorization Key Agreement and Continue.

29. The authorization key will be used during the upload into LiveText. Pearson will send you an email with the key, but be sure to write it down or take a picture of it with your phone/iPad.