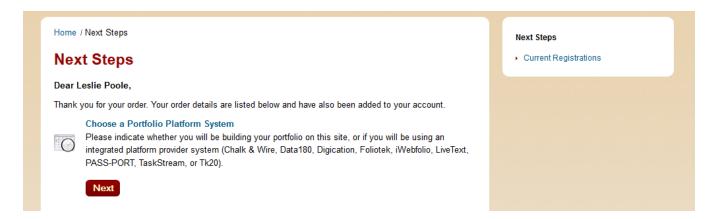

25. Review Order: Submit Order.

26. Choose a Portfolio Platform System by clicking the title or Next.

27. Choose the button to the right, edTPA Platform Provider.

28. Acknowledge the Authorization Key Agreement and Continue.