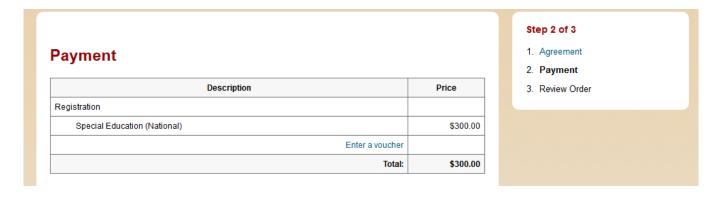

age other than English?



15. Language Question 2: Is English your primary language?



## 16. Ethnicity



17. Reason for Assessment: Educator preparation program requirement



18. Highest Educational Level (Undergraduate/Some college and Graduate/Bachelor's degree).



19. Do want Pearson to use your materials for training purposes?



20. Choose **Yes** that you want to receive your scores by email. Choosing states is not necessary at this time.



21. Review your registration and make changes if necessary. Choose Add to Cart when complete.



22. View Cart: Choose **Check Out** (Special Education is only an example)



23. Acknowledge that you have reviewed the rules.



24. Choose Enter a voucher (Special Education is only an example). Acknowledge at the bottom of the information.



25. Review Order: Submit Order.



26. Choose a Portfolio Platform System by clicking the title or Next.



27. Choose the button to the right, edTPA Platform Provider.



28. Acknowledge the Authorization Key Agreement and Continue.



29. The authorization key will be used during the upload into LiveText. Pearson will send you an email with the key, but be sure to write it down or take a picture of it with your phone/iPad.