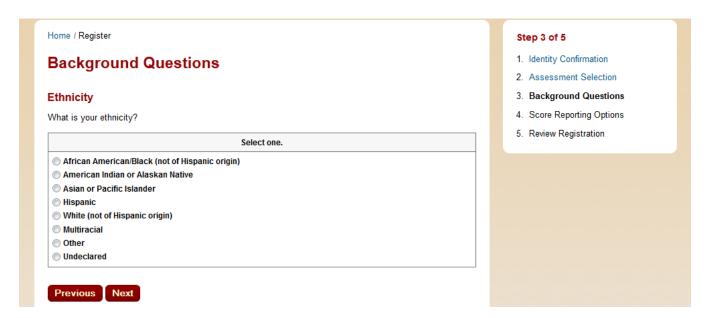

## 16. Ethnicity

17. Reason for Assessment: Educator preparation program requirement

18. Highest Educational Level (Undergraduate/Some college and Graduate/Bachelor's degree).

19. Do want Pearson to use your materials for training purposes?