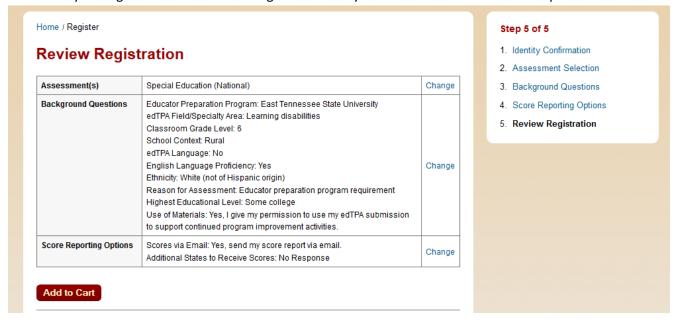

20. Choose **Yes** that you want to receive your scores by email. Choosing states is not necessary at this time.

21. Review your registration and make changes if necessary. Choose Add to Cart when complete.