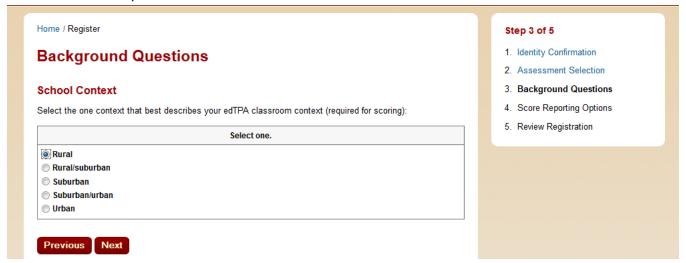

12. Choose grade level of the classroom where you were placed, and Add.

13. Choose Rural as your school context.

14. Language Question 1: Is any of the edTPA in a language other than English?

15. Language Question 2: Is English your primary language?