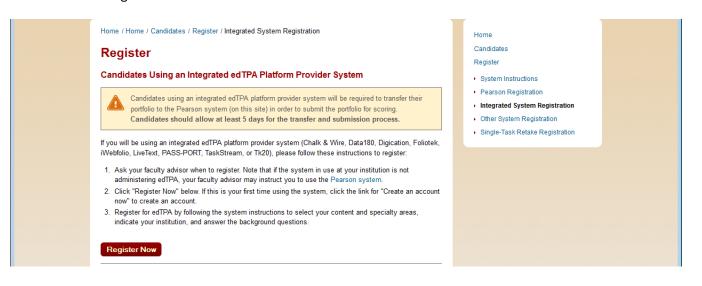

# 4. Choose the Integrated edTPA Platform Provider System.

#### 5. Choose Register Now.

6. Choose Create an account now or Sign in if you have already created an account.

7. Provide the last 5 numbers of your Social Security Number, Date of Birth, and Gender.

8. Review your information, confirm that it is correct, and submit.