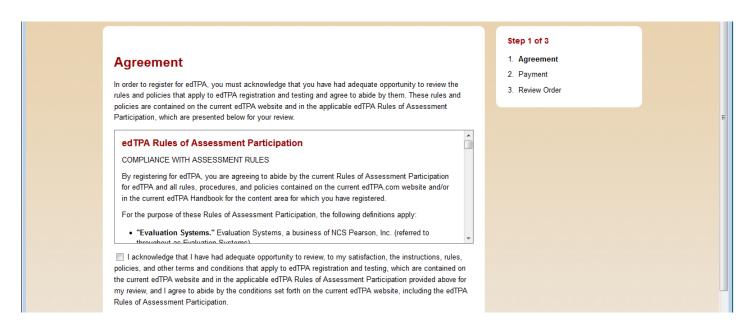

ced, and Add.



13. Choose Rural as your school context.



14. Language Question 1: Is any of the edTPA in a language other than English?



15. Language Question 2: Is English your primary language?



## 16. Ethnicity



17. Reason for Assessment: Educator preparation program requirement



18. Highest Educational Level (Undergraduate/Some college and Graduate/Bachelor's degree).



19. Do want Pearson to use your materials for training purposes?



20. Choose **Yes** that you want to receive your scores by email. Choosing states is not necessary at this time.



21. Review your registration and make changes if necessary. Choose Add to Cart when complete.



22. View Cart: Choose **Check Out** (Special Education is only an example)



23. Acknowledge that you have reviewed the rules.



24. Choose Enter a voucher (Special Education is only an example). Acknowledge at the bottom of the information.



25. Review Order: Submit Order.



26. Choose a Portfolio Platform System by clicking the title or Next.



27. Choose the button to the right, edTPA Platform Provider.



28. Acknowledge the Authorization Key Agreement and Continue.



29. The authorization key will be used during the upload into LiveText. Pearson will send you an email with the key, but be sure to write it down or take a picture of it with your phone/iPad.