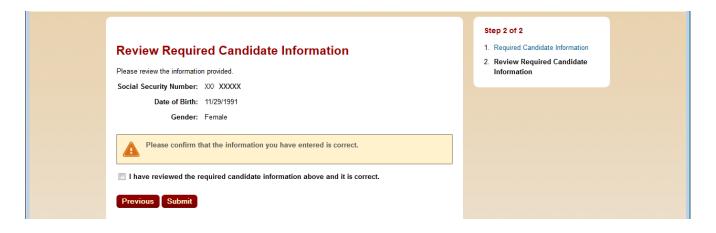

#### 5. Choose Register Now.

6. Choose Create an account now or Sign in if you have already created an account.

7. Provide the last 5 numbers of your Social Security Number, Date of Birth, and Gender.

8. Review your information, confirm that it is correct, and submit.