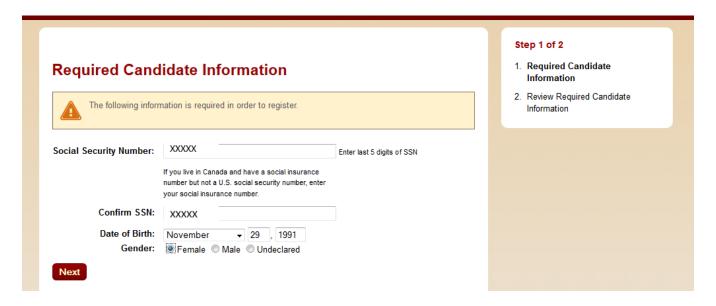

#### 5. Choose Register Now.

6. Choose Create an account now or Sign in if you have already created an account.

7. Provide the last 5 numbers of your Social Security Number, Date of Birth, and Gender.

8. Review your information, confirm that it is correct, and submit.