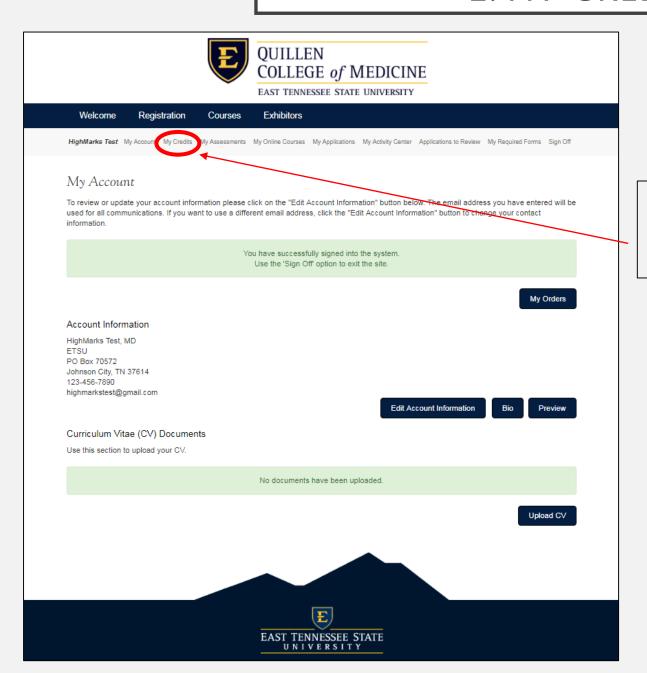

## 2. MY CREDITS

Once you have logged into your account, select 'My Credits' from the menu at the top of the page.