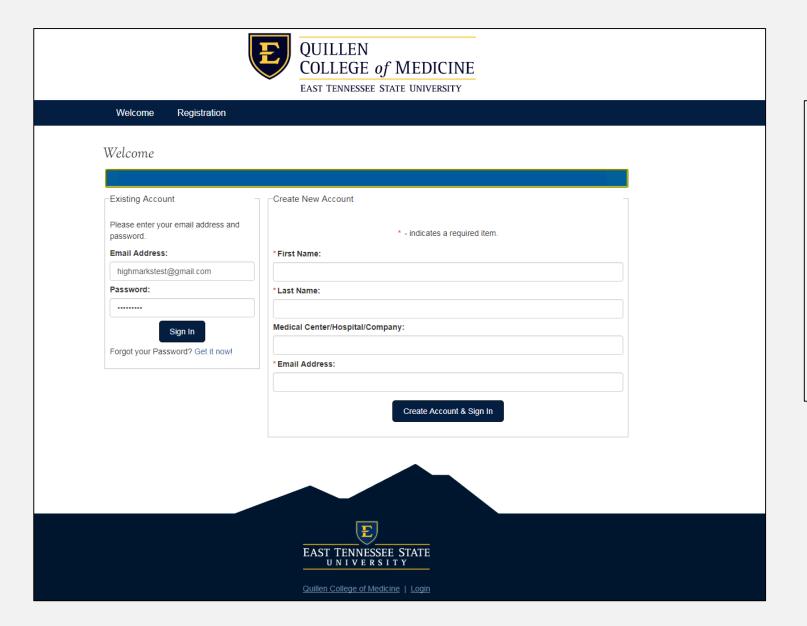

## I. LOG INTO YOUR ACCOUNT

You can access the login page by vising our website at etsu.edu/com/cme or ww2.highmarksce.com/etsu/

If you have not already created an account, you may do so by filling out the fields under 'Create a New Account' on the right hand side of the screen.