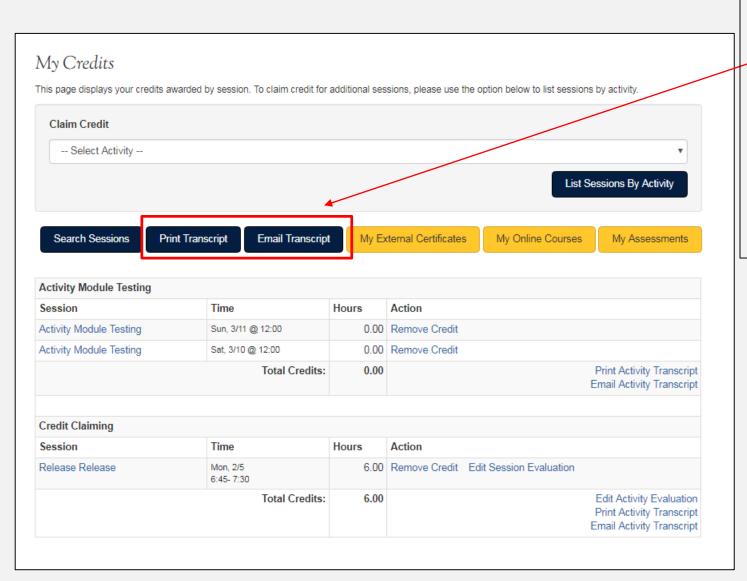

## 3. SELECT PRINT OR EMAIL TRANSCRIPT

Select either 'Print Transcript' or 'Email Transcript', depending on how you want to access the information.

**Print Transcript** will allow you to save a PDF version.

**Email transcript** will automatically email a copy of your transcript to the email address provided in your profile.

|   |                      | anscript Options of filter your certificate or transcript. |        |  |
|---|----------------------|------------------------------------------------------------|--------|--|
| Γ | Date Range           |                                                            |        |  |
|   | Start Date  End Date |                                                            |        |  |
|   |                      |                                                            | Submit |  |