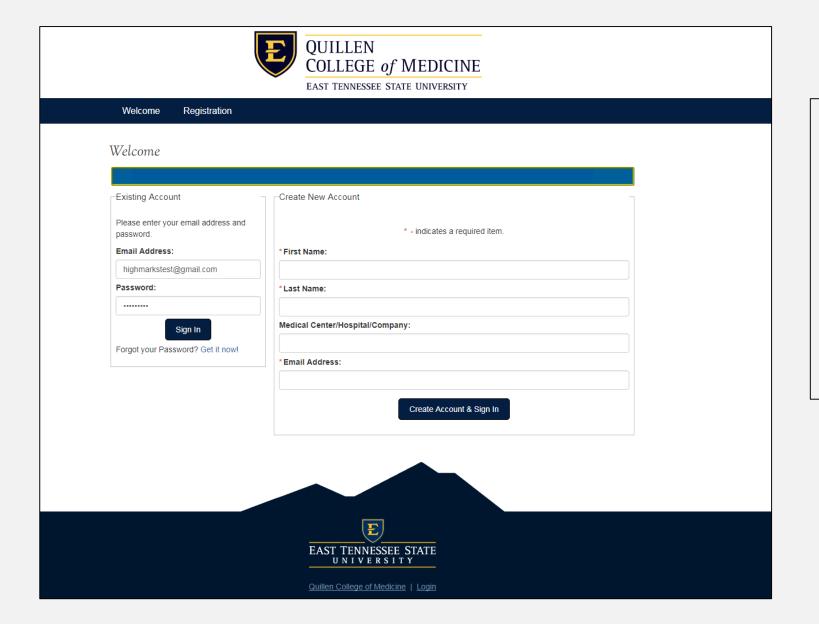

# I. LOG INTO YOUR ACCOUNT

You can access the login page by vising our website at <a href="mailto:etsu.edu/com/cme">etsu.edu/com/cme</a> or <a href="ww2.highmarksce.com/etsu/">ww2.highmarksce.com/etsu/</a>

If you have not already created an account, you may do so by filling out the fields under 'Create a New Account' on the right hand side of the screen.