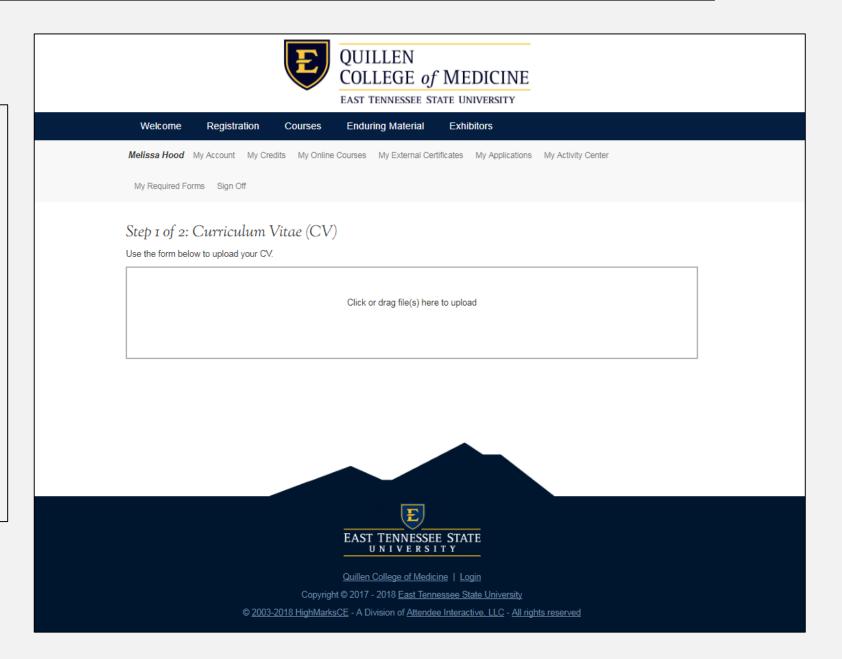

# 2. CV

Once assigned a speaking role, you will be prompted to upload your CV/resume after logging into your profile. You will not be able to navigate off of this screen until the document has been uploaded.

You may either drag the file into the box or click inside the box for a search option.

We are required to obtain a CV/resume from all speakers.