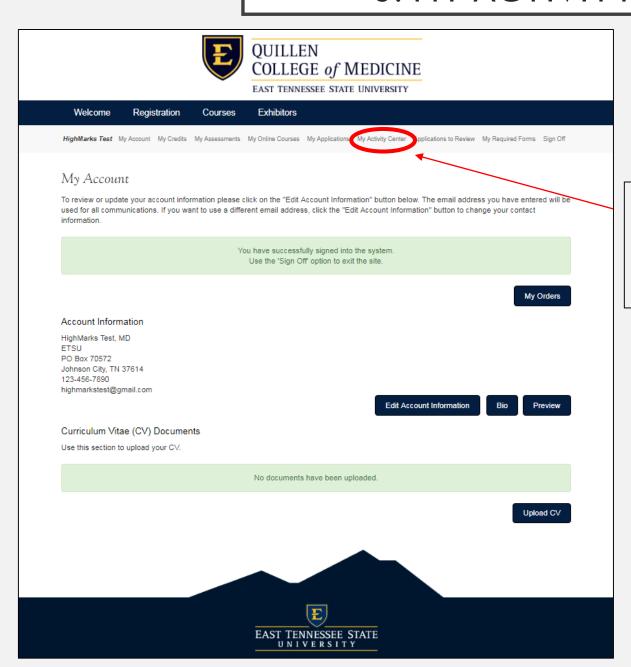

# 3. MY ACTIVITY CENTER

Once you have logged into your account and the CV/resume is uploaded, select 'My Activity Center' from the menu at the top of the page.

# 4. SPEAKING ASSIGNMENTS

In your Activity Center you will see all of the activities in which you have been assigned a speaker role.

Click 'Speaking Assignments'.

This will take you to your 'Speaker Room' for this specific activity and will list all of the requirements that need to be completed at least two weeks prior to the date of the activity.