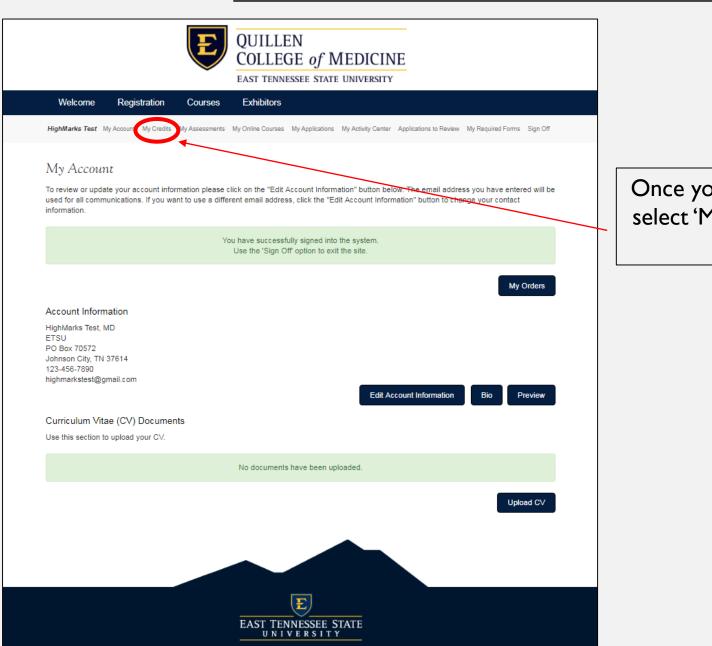

#### 2. MY CREDITS

Once you have logged into your account, select 'My Credits' from the menu at the top of the page.