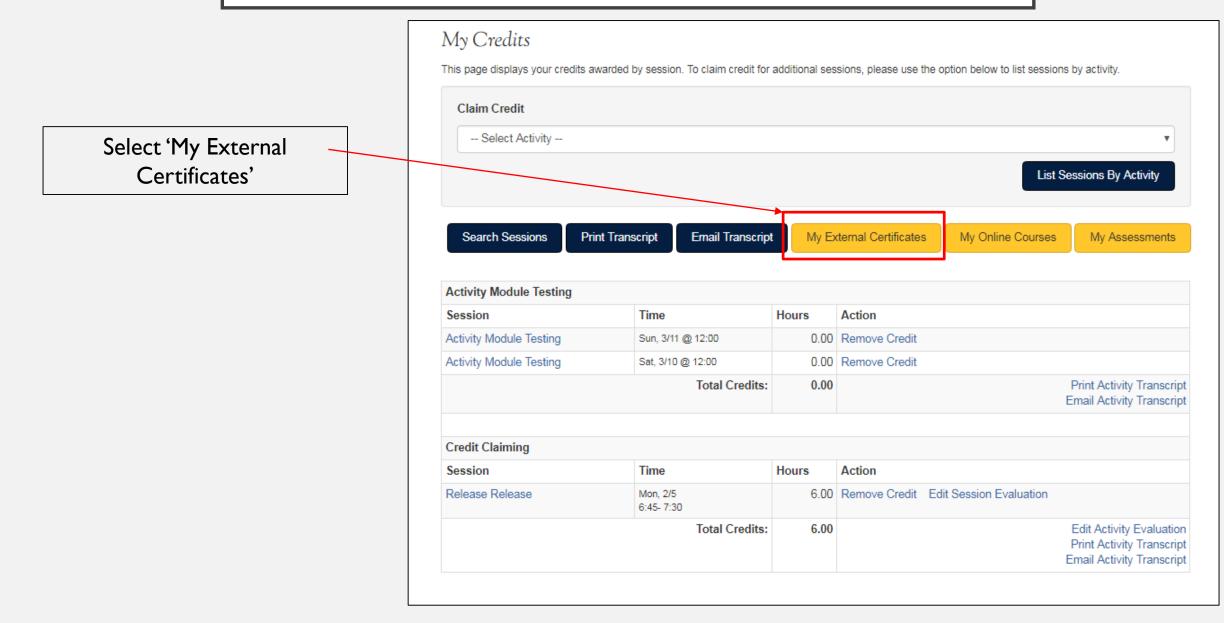

|
|                                                                                                                                                                                                                                                                                                                  |                                   |                                  |

You can access the login page by vising our website at <u>etsu.edu/com/cme</u> or <u>ww2.highmarksce.com/etsu/</u>

If you have not already created an account, you may do so by filling out the fields under 'Create a New Account' on the right hand side of the screen.

#### 2. MY CREDITS



Once you have logged into your account, select 'My Credits' from the menu at the top of the page.

## 3. MY EXTERNAL CREDITS



## 4. UPLOAD CERTIFICATE



You will now see the information you entered on the 'My External Certificates' page, and these will also show up at the bottom of your transcript.

Click 'Upload Certificate' to add another.

| My External Certifice<br>Use this form to add educational c | <i>ttes</i> redits earned outside the organization. |                                  |           |                         |
|-------------------------------------------------------------|-----------------------------------------------------|----------------------------------|-----------|-------------------------|
|                                                             | The data was s                                      | aved successfully.               |           |                         |
|