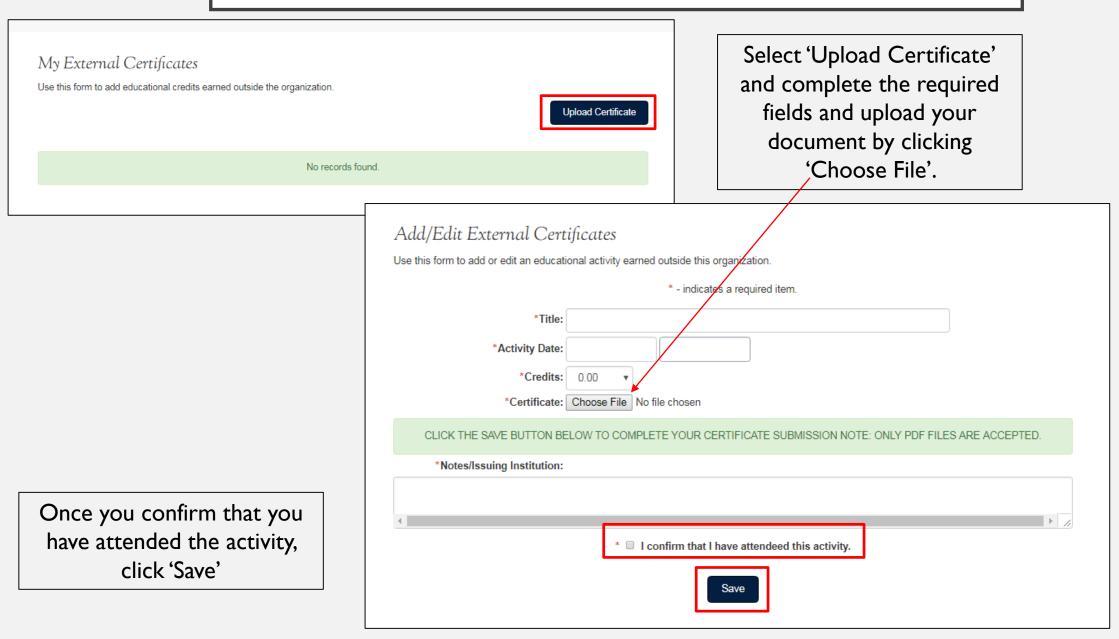

## 4. UPLOAD CERTIFICATE

You will now see the information you entered on the 'My External Certificates' page, and these will also show up at the bottom of your transcript.

Click 'Upload Certificate' to add another.