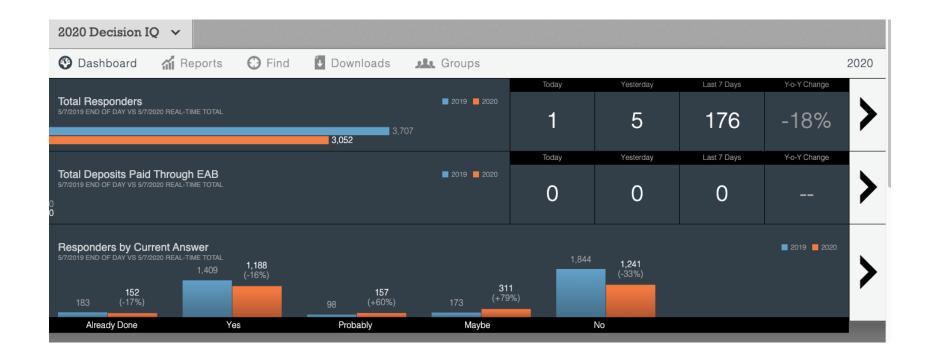

#### 2020 Decision IQ

#### 2020 Decision IQ

| Maybe                               |                       | To Date Final |
|-------------------------------------|-----------------------|---------------|
| 2019 2020                           | Year Over Year Change | 9             |
| Initial Response 354 617            | +263                  | +74.2%        |
| Deposits Paid Through EAB<br>0<br>0 | 0                     |               |
| Changed to Yes<br>52<br>97          | +45                   | +86.5%        |
| Changed to Probably<br>9<br>20      | +11                   | +122.2%       |